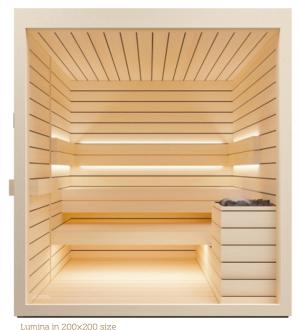

# Lumina

#### **SIZE AND DOOR OPTIONS**

Left-handed door

#### Exterior

- Front wall fully finished
- · Optional paneling on side and back walls
- Optional towel holder, movable benches and lamps

#### Interior

- · Horizontal interior paneling
- · Benches, backrests and wooden heater guard
- Optional floor grids and stone finish heater guard

#### Door and window

- Wooden or glass door depending on sauna size
- Wooden door with hidden hinges and magnetic closing
- · Glass door/window 8 mm tempered glass
- · Specially designed wooden handles

#### Lighting

- · Heat-resistant LED strips for backrests and upper bench
- Optional light effect between the bench frontboards
  Lighting dimmable via remote