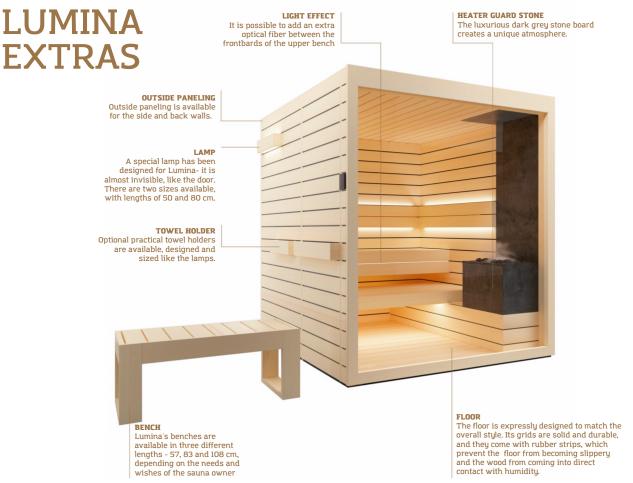

#### Exterior

- Front wall fully finished
- · Optional paneling on side and back walls
- Optional towel holder, movable benches and lamps

#### Interior

- · Horizontal interior paneling
- · Benches, backrests and wooden heater guard
- Optional floor grids and stone finish heater guard

#### Door and window

- Wooden or glass door depending on sauna size
- Wooden door with hidden hinges and magnetic closing
- · Glass door/window 8 mm tempered glass
- · Specially designed wooden handles

#### Lighting

- · Heat-resistant LED strips for backrests and upper bench
- Optional light effect between the bench frontboards
  Lighting dimmable via remote

#### On-site preparations by client

- · Solid, waterproof and level substructure
- · Sufficient power supply for heater power
- · Final electrical connections to be done on-site

| EXTRAS AND EQUIPMENT BY REQUEST                                 | Please mark ☑ |
|-----------------------------------------------------------------|---------------|
| Outside paneling Set I (side walls with SGS profiles)           |               |
| Outside paneling Set 2 (side and back walls with SGS profiles)  |               |
| Bench (D x L x H)                                               |               |
| Lamp (D $\times$ L $\times$ H)                                  |               |
| Towel holder $(D \times L \times H)$                            |               |
| Floor grids 28x120 mm with rubber strips                        |               |
| Heater guard (not available for sauna size 120x180)             |               |
| Auroom heater and stones (heater power according to size)       |               |
| Auroom control unit                                             |               |
| Speakers (2 pcs) under the lower bench                          |               |
| Bluetooth player and wireless wall control for bluetooth player |               |
| Lateral optical fiber between the upper bench frontboards       |               |
| Emergency solutions by request                                  |               |